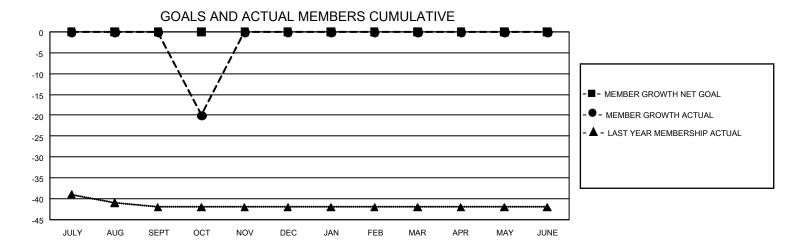

## GMT Constitutional Area 3, Group A

REPORT DOES NOT INCLUDE CLUBS IN UNDISTRICTED AREAS.

| Clubs         |               |             |               | Members               |                         |                         |                                                    |
|---------------|---------------|-------------|---------------|-----------------------|-------------------------|-------------------------|----------------------------------------------------|
|               | RESULTS FOR   | R 2024-2025 |               | RESULTS FOR 2024-2025 |                         |                         |                                                    |
| QUARTER       | NEW CLUB GOAL | NEW CLUBS   | DROPPED CLUBS | QUARTER MEN           | MBER GROWTH NET<br>GOAL | MEMBER GROWTH<br>ACTUAL | DROPPED MEMBERS<br>ACTUAL (including<br>transfers) |
| JULY/AUG/SEPT | 0             | 0           | 0             | JULY/AUG/SEPT         | 0                       | 0                       | 0                                                  |
| OCT/NOV/DEC   | 0             | 0           | 0             | OCT/NOV/DEC           | 0                       | 5                       | 20                                                 |
| JAN/FEB/MAR   | 0             | 0           | 0             | JAN/FEB/MAR           | 0                       | 0                       | 0                                                  |
| APR/MAY/JUNE  | 0             | 0           | 0             | APR/MAY/JUNE          | 0                       | 0                       | 0                                                  |